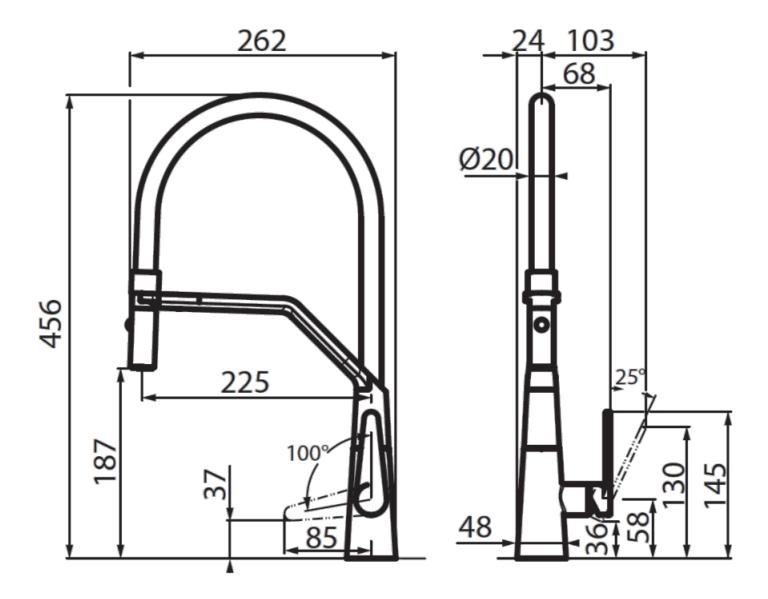

|
| Mixer hole            | ø35mm                                                       |
| Max worktop thickness | 40mm                                                        |



### **FEATURES**

| Double jet (flow and rain) | Several models are equipped with a switch to easily change the flow from continuous to shower.           |
|----------------------------|----------------------------------------------------------------------------------------------------------|
| Strenghtening plate        | Foster's mixer taps are equipped with the strenghtening plate that offers perfect stability on any sink. |
| Rotating angle             | All the taps have a wide angle of rotation. Some models even permit a full 360° rotation.                |



## **TECHNICAL DATA**





## **GALLERY**