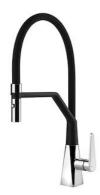

# **Mixer Tap FL**

Mixer Taps

Code: 8521 000

#### **DETAILS**

| Mixer type            | Single lever faucet with rotating barrel and flexible head. |
|-----------------------|-------------------------------------------------------------|
| Coloring              | Black                                                       |
| Material              | Brass                                                       |
| Texture               | Chromed                                                     |
| Rotating angle        | 360°                                                        |
| Strenghtening plate   | 48 x 48 mm                                                  |
| Cartrigde             | With ceramic discs                                          |
| Mixer hole            | ø35mm                                                       |
| Max worktop thickness | 40mm                                                        |